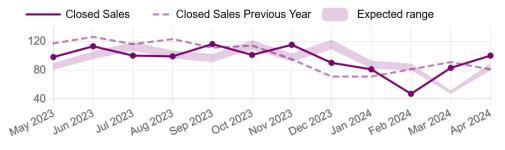

#### **Closed Sales**

Monthly total of closed sales

April 2024

100

+23% Year-over-year

SALES