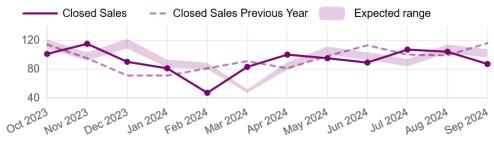

# Monthly Market Report

**Monthly totals, trends, and year-over-year comparisons** Monthly Market Report for LaPorte as of September 2024.

| SUPPLY<br>Inventory<br>Average daily inventory<br>September 2024<br>219<br>+16% Year-over-year | SUPPLY<br>New Listings<br>Monthly total by listing date<br>September 2024<br>115<br>-18% Year-over-year |              |                              |
|------------------------------------------------------------------------------------------------|---------------------------------------------------------------------------------------------------------|--------------|------------------------------|
|                                                                                                |                                                                                                         | SALES        | sales                        |
|                                                                                                |                                                                                                         | Closed Sales | <b>New Pending Contracts</b> |
| Monthly total of closed sales                                                                  | Monthly total of newly pended properties                                                                |              |                              |
| September 2024                                                                                 | September 2024                                                                                          |              |                              |
| 87                                                                                             | <b>108</b>                                                                                              |              |                              |
| -25% Year-over-year                                                                            | -8% Year-over-year                                                                                      |              |                              |