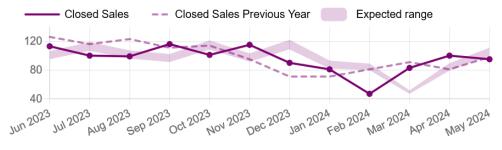

#### **Closed Sales**

Monthly total of closed sales

May 2024

95

-3% Year-over-year

SALES